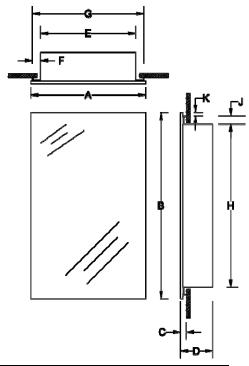

#### Finishes:

Housing: PT01-Basic White

Mirror: Flat Mirror

Frame: SS8-Polish Stainless Steel Trim

|              | DIMENSIONS IN INCHES* |        |       |       |        |   |        |        |   |     |
|--------------|-----------------------|--------|-------|-------|--------|---|--------|--------|---|-----|
| Model Number | Α                     | В      | С     | D     | E      | F | G      | Н      | J | K   |
| B772193      | 16-1/8                | 26-1/4 | 1-3/8 | 3-7/8 | 13-1/2 | 1 | 15-1/2 | 23-1/4 | 1 | 1/2 |